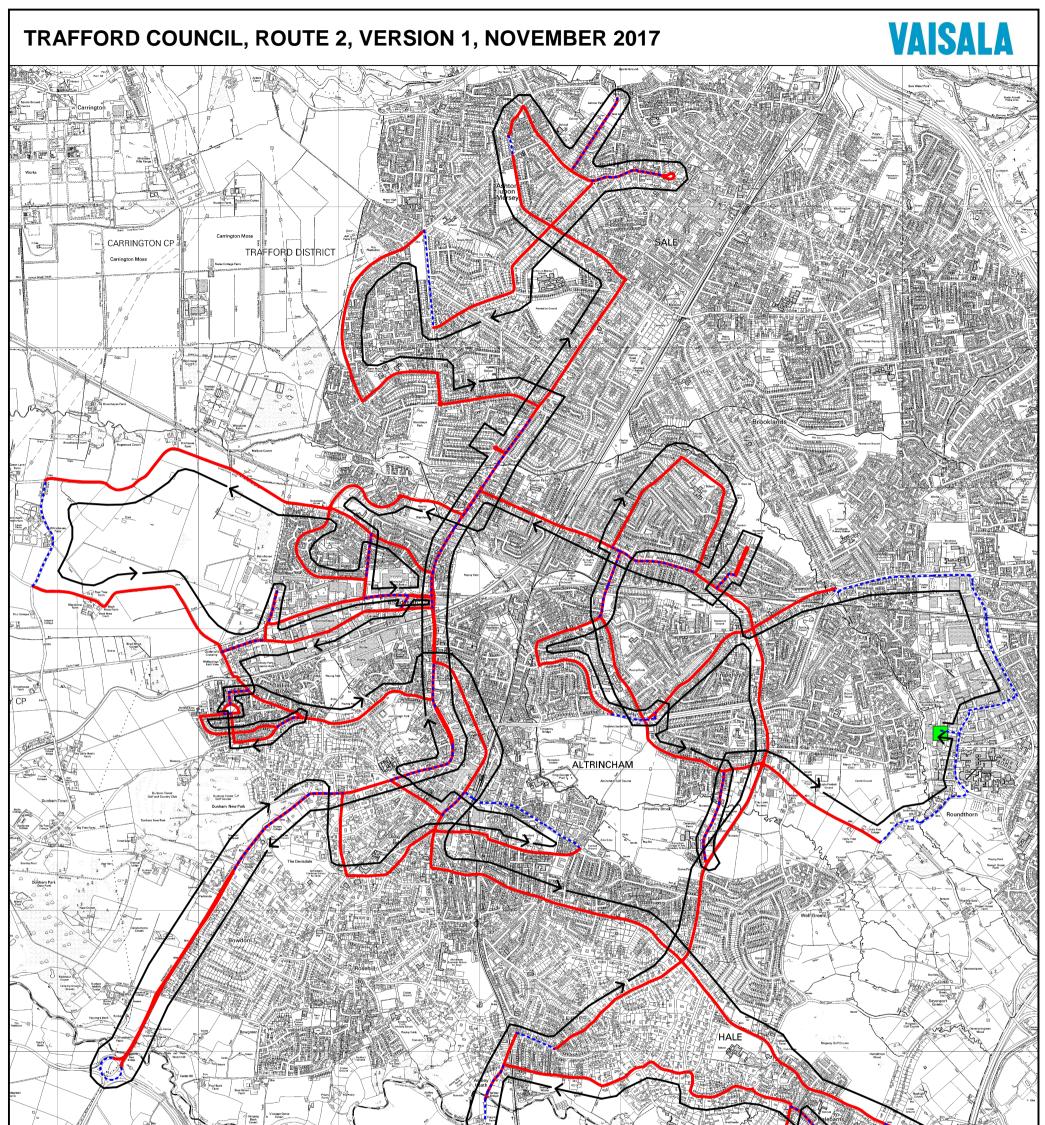

| Notices Market | CP the control of the | Solution and the second s | Press<br>Press<br>Press<br>Press<br>Press<br>Press<br>Press<br>Press<br>Press<br>Press<br>Press<br>Press<br>Press<br>Press<br>Press<br>Press<br>Press<br>Press<br>Press<br>Press<br>Press<br>Press<br>Press<br>Press<br>Press<br>Press<br>Press<br>Press<br>Press<br>Press<br>Press<br>Press<br>Press<br>Press<br>Press<br>Press<br>Press<br>Press<br>Press<br>Press<br>Press<br>Press<br>Press<br>Press<br>Press<br>Press<br>Press<br>Press<br>Press<br>Press<br>Press<br>Press<br>Press<br>Press<br>Press<br>Press<br>Press<br>Press<br>Press<br>Press<br>Press<br>Press<br>Press<br>Press<br>Press<br>Press<br>Press<br>Press<br>Press<br>Press<br>Press<br>Press<br>Press<br>Press<br>Press<br>Press<br>Press<br>Press<br>Press<br>Press<br>Press<br>Press<br>Press<br>Press<br>Press<br>Press<br>Press<br>Press<br>Press<br>Press<br>Press<br>Press<br>Press<br>Press<br>Press<br>Press<br>Press<br>Press<br>Press<br>Press<br>Press<br>Press<br>Press<br>Press<br>Press<br>Press<br>Press<br>Press<br>Press<br>Press<br>Press<br>Press<br>Press<br>Press<br>Press<br>Press<br>Press<br>Press<br>Press<br>Press<br>Press<br>Press<br>Press<br>Press<br>Press<br>Press<br>Press<br>Press<br>Press<br>Press<br>Press<br>Press<br>Press<br>Press<br>Press<br>Press<br>Press<br>Press<br>Press<br>Press<br>Press<br>Press<br>Press<br>Press<br>Press<br>Press<br>Press<br>Press<br>Press<br>Press<br>Press<br>Press<br>Press<br>Press<br>Press<br>Press<br>Press<br>Press<br>Press<br>Press<br>Press<br>Press<br>Press<br>Press<br>Press<br>Press<br>Press<br>Press<br>Press<br>Press<br>Press<br>Press<br>Press<br>Press<br>Press<br>Press<br>Press<br>Press<br>Press<br>Press<br>Press<br>Press<br>Press<br>Press<br>Press<br>Press<br>Press<br>Press<br>Press<br>Press<br>Press<br>Press<br>Press<br>Press<br>Press<br>Press<br>Press<br>Press<br>Press<br>Press<br>Press<br>Press<br>Press<br>Press<br>Press<br>Press<br>Press<br>Press<br>Press<br>Press<br>Press<br>Press<br>Press<br>Press<br>Press<br>Press<br>Press<br>Press<br>Press<br>Press<br>Press<br>Press<br>Press<br>Press<br>Press<br>Press<br>Press<br>Press<br>Press<br>Press<br>Press<br>Press<br>Press<br>Press<br>Press<br>Press<br>Press<br>Press<br>Press<br>Press<br>Press<br>Press<br>Press<br>Press<br>Press<br>Press<br>Press<br>Press<br>Press<br>Press<br>Press<br>Press<br>Press<br>Press<br>Press<br>Press<br>Press<br>Press<br>Press<br>Press<br>Press<br>Press<br>Press<br>Press<br>Press<br>Press<br>Press<br>Press<br>Press<br>Press<br>Press<br>Press<br>Press<br>Press<br>Press<br>Press<br>Press<br>Press<br>Press<br>Press<br>Press<br>Press<br>Press<br>Press<br>Press<br>Press<br>Press<br>Press<br>Press<br>Press<br>Press<br>Press<br>Press<br>Press<br>Press<br>Press<br>Press<br>Press<br>Press<br>Press<br>Press<br>Press<br>Press<br>Press<br>Press<br>Press<br>Press<br>Press<br>Press<br>Press<br>Press<br>Press<br>Press<br>Press<br>Press<br>Press<br>Press<br>Press<br>Press<br>Press<br>Press<br>Press<br>Press<br>Press<br>Press<br>Press<br>Press<br>Press<br>Press<br>Press<br>Press<br>Press<br>Press<br>Press<br>Press<br>Press<br>Press<br>Press<br>Press<br>Press<br>Press |                |      | Han Allen II Turner and                                                                                         |                    |                                                                          |
|----------------|--------------------------------------------------------------------------------------------------------------------------------------------------------------------------------------------------------------------------------------------------------------------------------------------------------------------------------------------------------------------------------------------------------------------------------------------------------------------------------------------------------------------------------------------------------------------------------------------------------------------------------------------------------------------------------------------------------------------------------------------------------------------------------------------------------------------------------------------------------------------------------------------------------------------------------------------------------------------------------------------------------------------------------------------------------------------------------------------------------------------------------------------------------------------------------------------------------------------------------------------------------------------------------------------------------------------------------------------------------------------------------------------------------------------------------------------------------------------------------------------------------------------------------------------------------------------------------------------------------------------------------------------------------------------------------------------------------------------------------------------------------------------------------------------------------------------------------------------------------------------------------------------------------------------------------------------------------------------------------------------------------------------------------------------------------------------------------------------------------------------------------|------------------------------------------------------------------------------------------------------------------------------------------------------------------------------------------------------------------------------------------------------------------------------------------------------------------------------------------------------------------------------------------------------------------------------------------------------------------------------------------------------------------------------------------------------------------------------------------------------------------------------------------------------------------------------------------------------------------------------------------------------------------------------------------------------------------------------------------------------------------------------------------------------------------------------------------------------------------------------------------------------------------------------------------------------------------------------------------------------------------------------------------------------------------------------------------------------------------------------------------------------------------------------------------------------------------------------------------------------------------------------------------------------------------------------------------------------------------------------------------------------------------------------------------------------------------------------------------------------------------------------------------------------------------------------------------------------------------------------------------------------------------------------------------------------------------------------------------------------------------------------------|-------------------------------------------------------------------------------------------------------------------------------------------------------------------------------------------------------------------------------------------------------------------------------------------------------------------------------------------------------------------------------------------------------------------------------------------------------------------------------------------------------------------------------------------------------------------------------------------------------------------------------------------------------------------------------------------------------------------------------------------------------------------------------------------------------------------------------------------------------------------------------------------------------------------------------------------------------------------------------------------------------------------------------------------------------------------------------------------------------------------------------------------------------------------------------------------------------------------------------------------------------------------------------------------------------------------------------------------------------------------------------------------------------------------------------------------------------------------------------------------------------------------------------------------------------------------------------------------------------------------------------------------------------------------------------------------------------------------------------------------------------------------------------------------------------------------------------------------------------------------------------------------------------------------------------------------------------------------------------------------------------------------------------------------------------------------------------------------------------------------------------------------------------------------------------------------------------------------------------------------------------------------------------------------------------------------------------------------------------------------------------------------------------------------------------------------------------------------------------------------------------------------------------------------------------------------------------------------------------------------------------------------------------------------------------------------------------------------------------------------------------------------------------------------------------------------------------------------------------------------------------------------------------------------------------------------------------------------------------------------------------------------------------------------------------------------------------------------------------------------------------------------------------------------------------------------|----------------|------|-----------------------------------------------------------------------------------------------------------------|--------------------|--------------------------------------------------------------------------|
| SALT<br>(KM):  | 63.4                                                                                                                                                                                                                                                                                                                                                                                                                                                                                                                                                                                                                                                                                                                                                                                                                                                                                                                                                                                                                                                                                                                                                                                                                                                                                                                                                                                                                                                                                                                                                                                                                                                                                                                                                                                                                                                                                                                                                                                                                                                                                                                           | TRAVEL<br>(KM):                                                                                                                                                                                                                                                                                                                                                                                                                                                                                                                                                                                                                                                                                                                                                                                                                                                                                                                                                                                                                                                                                                                                                                                                                                                                                                                                                                                                                                                                                                                                                                                                                                                                                                                                                                                                                                                                    | 18.0                                                                                                                                                                                                                                                                                                                                                                                                                                                                                                                                                                                                                                                                                                                                                                                                                                                                                                                                                                                                                                                                                                                                                                                                                                                                                                                                                                                                                                                                                                                                                                                                                                                                                                                                                                                                                                                                                                                                                                                                                                                                                                                                                                                                                                                                                                                                                                                                                                                                                                                                                                                                                                                                                                                                                                                                                                                                                                                                                                                                                                                                                                                                                                                      | TOTAL<br>(KM): | 81.4 | Underlying map base reproduced from<br>Ordnance Survey digital map data.<br>Ordnance Survey. © Crown Copyright. | Date: 08/11/17     | Vaisala Limited<br>Elm House<br>351 Bristol Road<br>Birmingham<br>B5 7SW |
| EFF (%):       | 78                                                                                                                                                                                                                                                                                                                                                                                                                                                                                                                                                                                                                                                                                                                                                                                                                                                                                                                                                                                                                                                                                                                                                                                                                                                                                                                                                                                                                                                                                                                                                                                                                                                                                                                                                                                                                                                                                                                                                                                                                                                                                                                             | VEHICLE<br>SIZE:                                                                                                                                                                                                                                                                                                                                                                                                                                                                                                                                                                                                                                                                                                                                                                                                                                                                                                                                                                                                                                                                                                                                                                                                                                                                                                                                                                                                                                                                                                                                                                                                                                                                                                                                                                                                                                                                   | 6Cu                                                                                                                                                                                                                                                                                                                                                                                                                                                                                                                                                                                                                                                                                                                                                                                                                                                                                                                                                                                                                                                                                                                                                                                                                                                                                                                                                                                                                                                                                                                                                                                                                                                                                                                                                                                                                                                                                                                                                                                                                                                                                                                                                                                                                                                                                                                                                                                                                                                                                                                                                                                                                                                                                                                                                                                                                                                                                                                                                                                                                                                                                                                                                                                       | TIME<br>(H:M): | 2:47 | All rights reserved.<br>Route design and artwork © Vaisala Ltd 2017.                                            | Drawn by: S Harvey | UK<br>UK<br>www.vaisala.com<br>WEADS-TWC@exch.vaisala.com                |