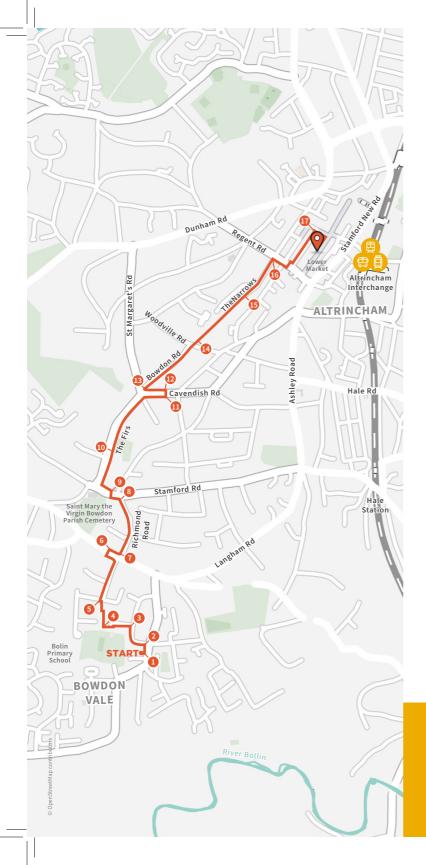

## BOWDON VALE TO ALTRINCHAM

## Altrincham is hosting the 'start' of the final stage of the OVO Energy Tour of Britain Cycle Race on Saturday 14th September.

A walking group will be leaving **Bowdon Vale at 08:30** to walk on a **'Quietway'** to Altrincham.

- Each walking group will be accompanied by a trained walk leader
- All participants walk at their own risk and will be asked to sign a disclaimer form
- Guardians are responsible for children in their care at all times
- Wear weather appropriate clothing and footwear
- When crossing roads please take extra care and only cross when safe to do so
- If you must leave the group prior to arriving in Altrincham please let the walk leader know
- Please bring drinking water with you
- All participants must be comfortable walking approximately 2 miles
- Approximate walk time **30 minutes**